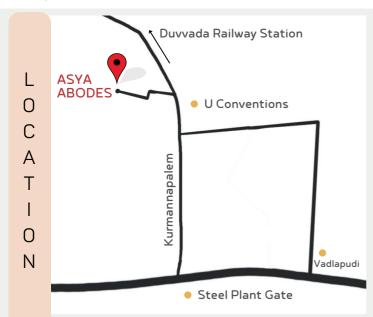

Road No:02, Krishna Nagar, Near mustaffa junction, Kurmannapalem, Visakhapatnam.