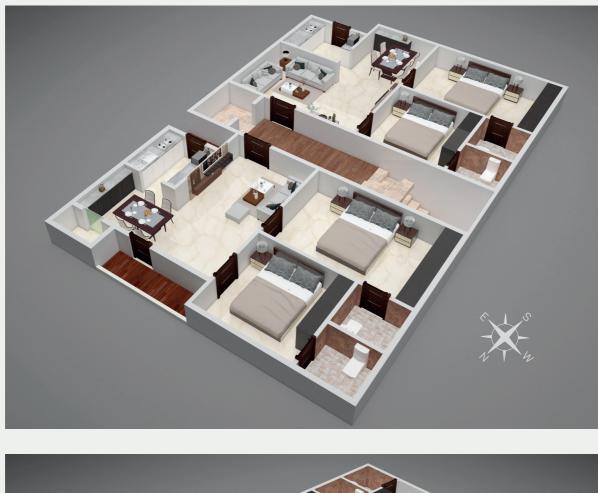

A HAPPY HOME IS A BEAUTIFUL BLEND OF LOVE AND LIFESTYLE AND THE WARMTH OF EACH SUNRISE.



## ISOMETRIC VIEWS



# SOUTH FACING







## FLOOR PLANS



NORTH FACING

## SOUTH FACING



## SPECIFICATIONS

#### ANALYSIS

Soil analysis for structural strength and the grid water by geological surveys.

#### STRUCTURE

RCC framed structure, designed by a well experienced civil engineer.

#### VASTHU

Complies 100% to Vasthu principles with sufficient cross ventilation.

#### WALLS

6" thick external walls and 4" internal walls constructed with clay bricks.

#### DOORS

Well seasoned country wood and water resistant flush doors to be installed.

#### MAIN DOOR

The frame and door made from top quality teak wood.

#### WINDOWS

UPVC windows with safety grills and mosquito mesh.

STAIRCASE

Granite steps and SS hand railing will be provided.

#### **EXTRAS**

Charges for car parking, AP Transco, sales tax