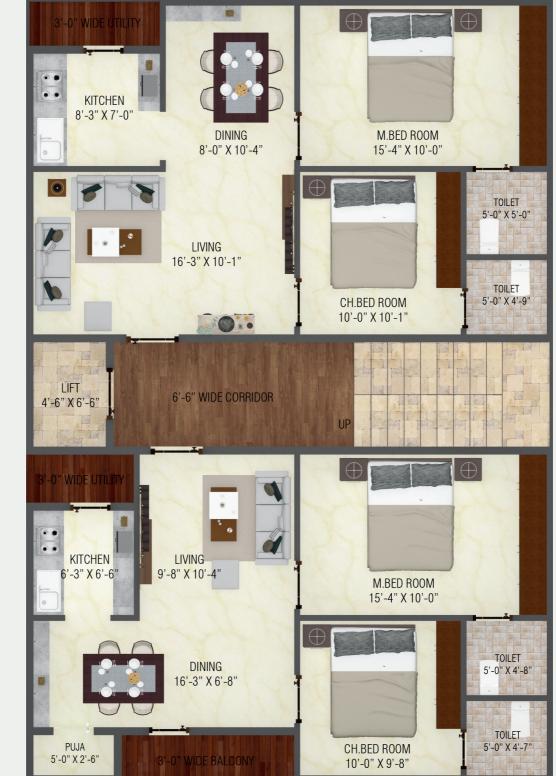

A HAPPY HOME IS A BEAUTIFUL BLEND OF LOVE AND LIFESTYLE AND THE WARMTH OF EACH SUNRISE.



## ISOMETRIC VIEWS



# SOUTH FACING







## FLOOR PLANS



NORTH FACING

## SOUTH FACING



## SPECIFICATIONS

#### ANALYSIS

Soil analysis for structural strength and the grid water by geological surveys.

#### STRUCTURE

RCC framed structure, designed by a well experienced civil engineer.

#### VASTHU

Complies 100% to Vasthu principles with sufficient cross ventilation.

#### WALLS

6" thick external walls and 4" internal walls constructed with clay bricks.

#### DOORS

Well seasoned country wood and water resistant flush doors to be installed.

#### MAIN DOOR

The frame and door made from top quality teak wood.

#### WINDOWS

UPVC windows with safety grills and mosquito mesh.

STAIRCASE

Granite steps and SS hand railing will be provided.

#### **EXTRAS**

Charges for car parking, AP Transco, sales tax, registration, service tax, municipal t