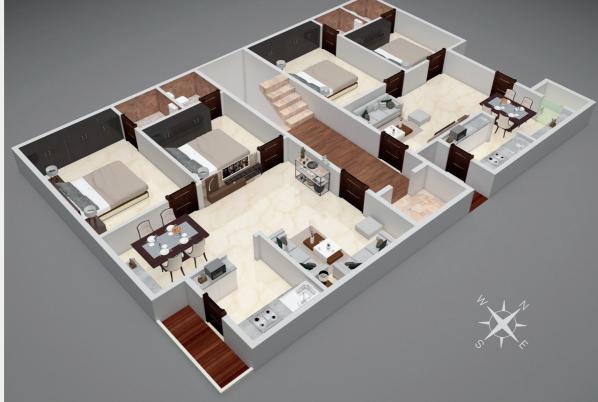

A HAPPY HOME IS A BEAUTIFUL BLEND OF LOVE AND LIFESTYLE AND THE WARMTH OF EACH SUNRISE.



## ISOMETRIC VIEWS



# SOUTH FACING







## FLOOR PLANS



NORTH FACING

## SOUTH FACING



## SPECIFICATIONS

#### ANALYSIS

Soil analysis for structural strength and the grid water by geological surveys.

#### STRUCTURE

RCC framed structure, designed by a well experienced civil engineer.

#### VASTHU

Complies 100% to Vasthu principles with sufficient cross ventilation.

#### WALLS

6" thick external walls and 4" internal walls constructed with clay bricks.

#### DOORS

Well seasoned country wood and water resistant flush doors to be installed.

#### MAIN DOOR

The frame and door made from top quality teak wood.

#### WINDOWS

UPVC windows with safety grills and mosquito mesh.

STAIRCASE

Granite steps and SS hand railing will be provided.

#### **EXTRAS**

Charges for car parking, AP Transco, sales tax, registration, serv